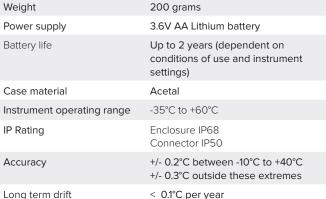

## hanwell.com

Tel: +44 (0)1462 688070 | Email: sales.hanwell@ellab.com

UK CA

X

Œ

Instrumentation specification 167 x 40mm diameter 200 grams