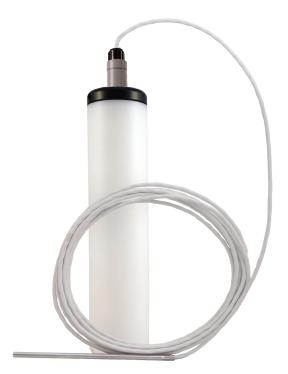

## **RL1006** waterproof temperature transmitter

1000 Series

Part of the RL1000 range, the RL1006 waterproof temperature thermister is a sealed single plug in flexible thermister probe with 4pin lemo socket

## **Features**

Dimension

- System complies with the European Radio Equipment Directive (RED) which covers EMC and radio specifications
- $\checkmark$  A Battery Low alarm is displayed via PC software, warning of the requirement for battery change prior to power loss
- Software Alarm alert in the event of total transmission failure