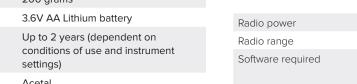

Product code: RL1006-434.075 (other frequencies are available)

| Radio transmitter functions |                                                                                                                                  |
|-----------------------------|----------------------------------------------------------------------------------------------------------------------------------|
| Frequency options           | A range of frequencies are available<br>between 433-458MHz. Country<br>specific regulations apply.                               |
| Radio power                 | 10mW                                                                                                                             |
| Radio range                 | 3km over open ground                                                                                                             |
| Software required           | W900 – Standard EMS Software<br>Package<br>W906 – Validated EMS Software<br>Package<br>*See EMS datasheet for further<br>options |
| Hardware required           | CR2 / CR3 – Controller<br>SR2 – Smart Receiver<br>REP – Repeater                                                                 |
| Product codes               |                                                                                                                                  |
|                             |                                                                                                                                  |