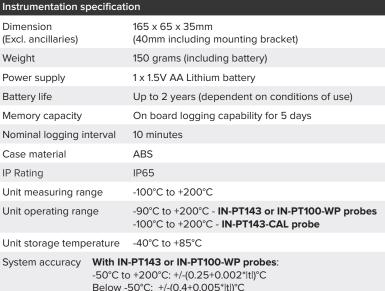

## **Typical Applications**

- Ultra cold freezers (-80°C)
- Door status

We can prove ours to be unrivalled.

| System accuracy | With IN-PT143 or IN-PT100-WP probes:   |
|-----------------|----------------------------------------|
|                 | -50°C to +200°C: +/-(0.25+0.002* t )°C |
|                 | Below -50°C: +/-(0.4+0.005*ltl)°C      |
|                 | With IN-PT143-CAL probe:               |

+/-(0.25+0.002\*|t|)°C

With IN-PT143 or IN-PT100-WP probes: < 0.1°C per year\* Long term drift

With IN-PT143-CAL probe: < 0.05°C per year\* \* Dependent on conditions of use

Resolution 0.1°C

433-434MHz.

1 minute