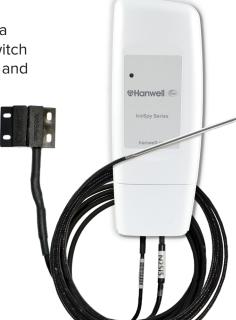

**IN-PTD01F1** transmitter

IceSpy NP3100 Series

Part of the Hanwell IceSpy NP3100, the IN-PTD01F1 is a single channel external PT100 transmitter with door swit alarm for multiple applications across food, healthcare a pharmaceutical industries.

Nominal transmit

Software required

Probe specifications

| tch<br>and |                                  |
|------------|----------------------------------|
|            | 왕Hanwell ( IceSpy Series hanwell |
|            | Jack Park                        |
|            |                                  |