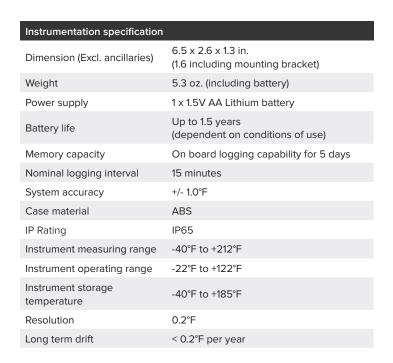

## **Typical Applications**

- · Walk in fridges and freezers
- Freezers
- · Food core temperature monitoring
- · Two processes can be monitored with one unit

| Radio functions           |                                                                                                                                                              |
|---------------------------|--------------------------------------------------------------------------------------------------------------------------------------------------------------|
| Frequency options         | 902-928MHz.                                                                                                                                                  |
| Radio power               | 10mW, duty cycle < 0.1%                                                                                                                                      |
| Radio range               | Approx. 2600 ft. over open ground                                                                                                                            |
| Nominal transmit interval | 90 seconds                                                                                                                                                   |
| Software required         | W900 – Standard EMS Software Package<br>W906 – Validated EMS Software Package<br>*See EMS datasheet for further options                                      |
|                           | IN-NR001F2- Hanwell IceSpy Network Receiver                                                                                                                  |
| Hardware required         | IN-RP001F2 - Hanwell IceSpy Repeater (Repeater only required in special circumstances which would be discussed with you following your Signal Strength Test) |
|                           |                                                                                                                                                              |
|                           |                                                                                                                                                              |