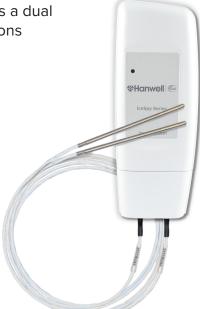

## Dual External Thermistor wireless data logger

Part of the Hanwell IceSpy NP3000 series, the IN-TH004F2 is a dual external thermistor wireless data logger for multiple applications across food, healthcare and pharmaceutical industries.

## **Features**

- Vast range of units and sensors provide users with multiple temperature related applications
- Superior performance hardware & high accuracy sensors
- √ Easily accessible battery for replacement by the user, when required
- √ Transmitters incorporate a wall bracket
- √ Low power radio with long distance transmission
- √ Up to 1.5 year battery life (dependent on use)
- √ Complies with RoHS to 2011/65/EU (RoHS2) directive and carries CE Marking
- √ Complies with FCC regulation