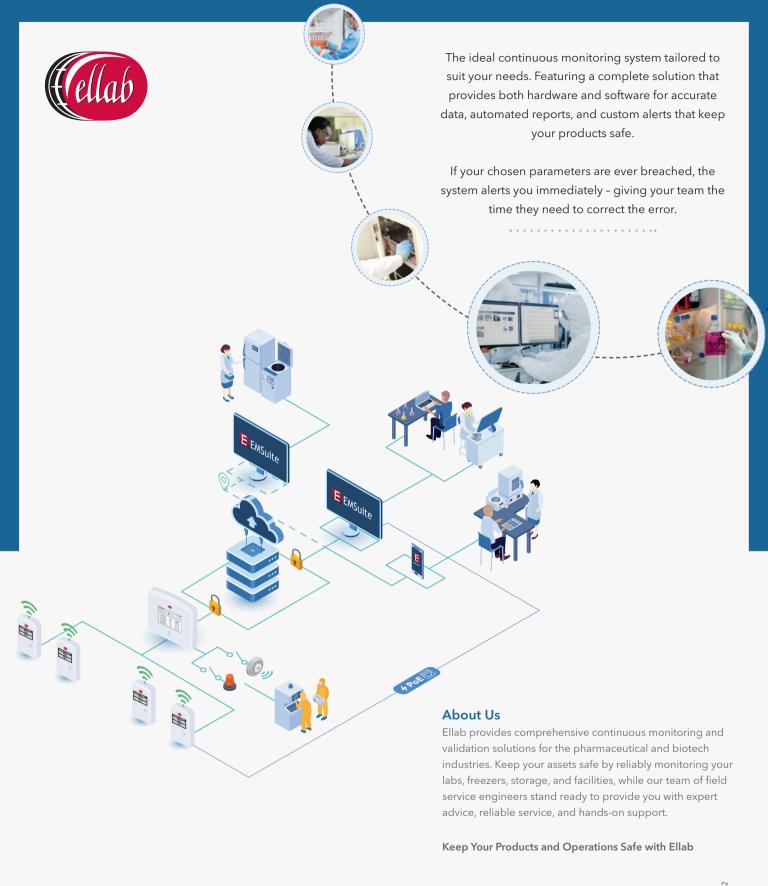

# Ellab's Continuous Monitoring Solutions Provide Confidence Across All Applications

Experience a solid, reliable, and comprehensive real-time monitoring solution that addresses the concerns that matter most to you. Achieve ultimate peace of mind with timesaving features, services, and ongoing support options tailored to meet your needs.

Our TrackView Pro monitoring system safely transfers all your data through 2-way radio frequency communication or optional hardwired connection utilizing PoE for secure data transmission straight to software.

# Keep Your Products and Operations Safe with Ellab