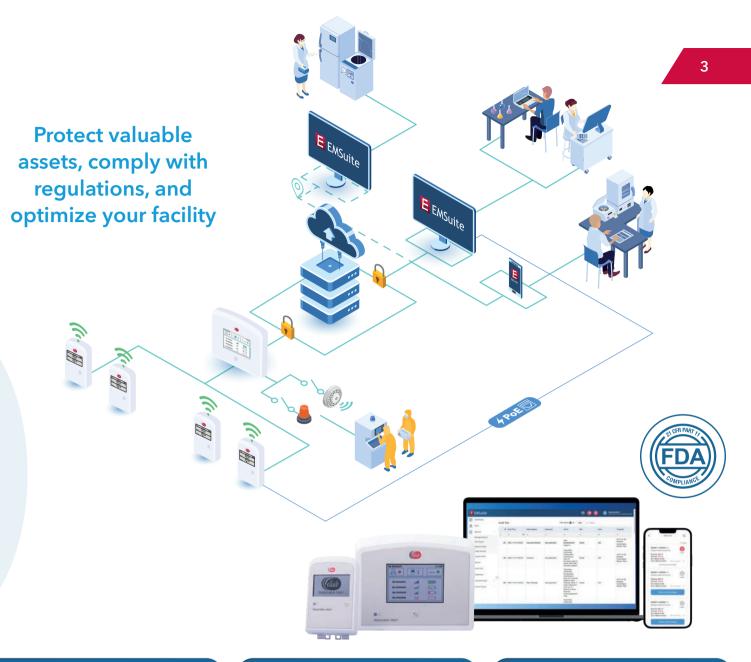

Our TrackView Pro monitoring system safely transfers all your data through 2-way radio frequency communication or optional hardwired connection utilizing PoE for secure data transmission straight to software.

# **Data Integrity & System Security**

Ensure your data is collected and stored securely by protecting it from network failures, loss, alteration, or misuse.

- Protect and corroborate your data with a 2-way communication handshake between each transmitter and EMSuite software using secure and reliable LoRa communication protocols.
- Secure HTTPS encryption and data communication from access points to the software.
- Ensure all required environmental data and mitigation actions are captured for complete documentation and compliance.
- Control user access to data and the reporting suite, and automatically log continuous data without room for human error.