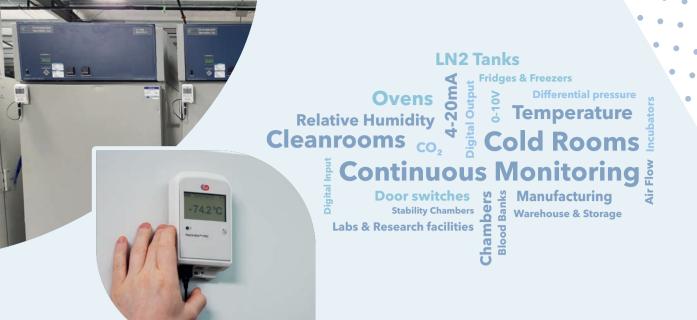

# Keep Your Products and Operations Safe with Ellab

## Whatever You Need

- Custom alerts, reports, and a variety of sensors to cover any facility.
- Overviews and interactive graphs, tables, and map views for detailed analysis.
- Prioritize data integrity with 2-way communication.